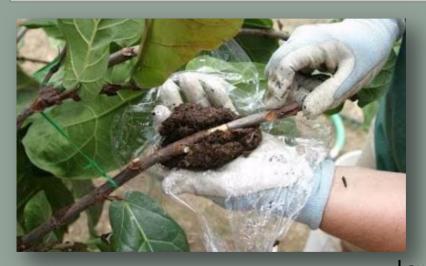

#### PROPAGATION BACKGROUND

Air layering of Ficus

sp.

Leaf cutting of Echeveria sp.