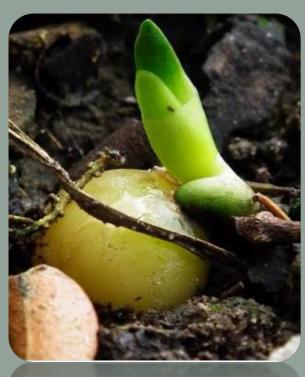

#### **SOWING SEEDS**

- Easiest plant I've grown by seed is Ocimum basilicum (basil)
- Most challenging plant I've grown from seed is Clivia miniata

Clivia miniata seedling

Ceratotheca triloba