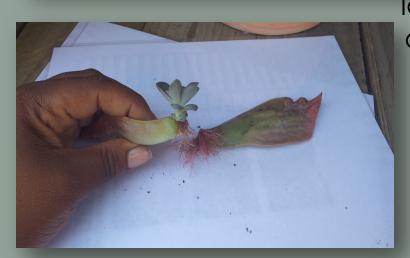

#### PROPAGATION BACKGROUND

Air layering of Ficus

sp.

Leaf cutting of Echeveria sp.