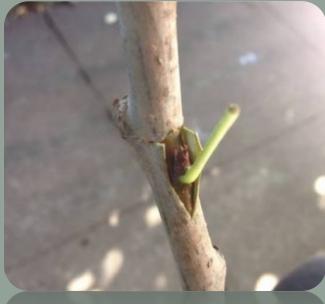

#### **OTHER**

Grafting: Hibiscus species

**Budding** 

Grafted Hibiscus bush

Budding of fruit tree