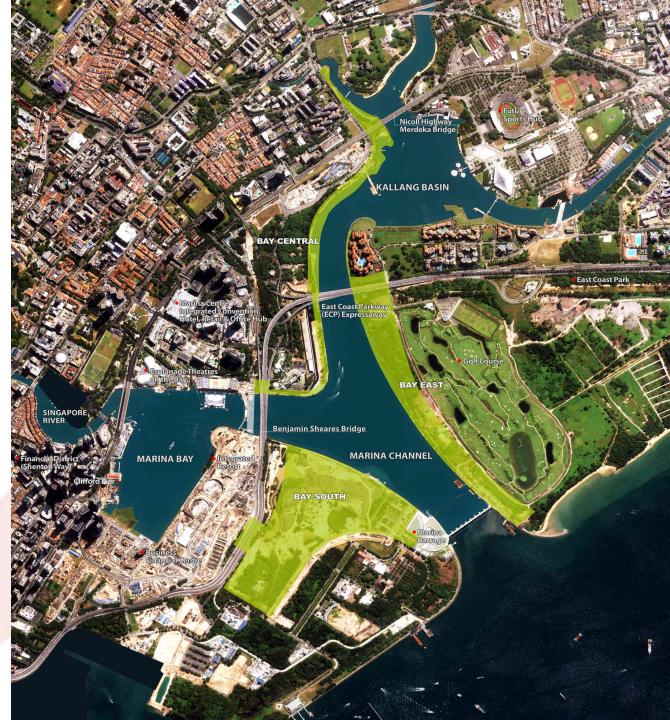

### Singapore - A City in a Garden

• A vibrant metropolis nestled in a lush and pervasive mantle of tropical greenery

2007

46.5% veg cover