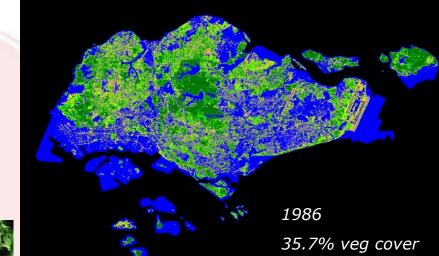

### Singapore - A City in a Garden

• A vibrant metropolis nestled in a lush and pervasive mantle of tropical greenery

2007

46.5% veg cover