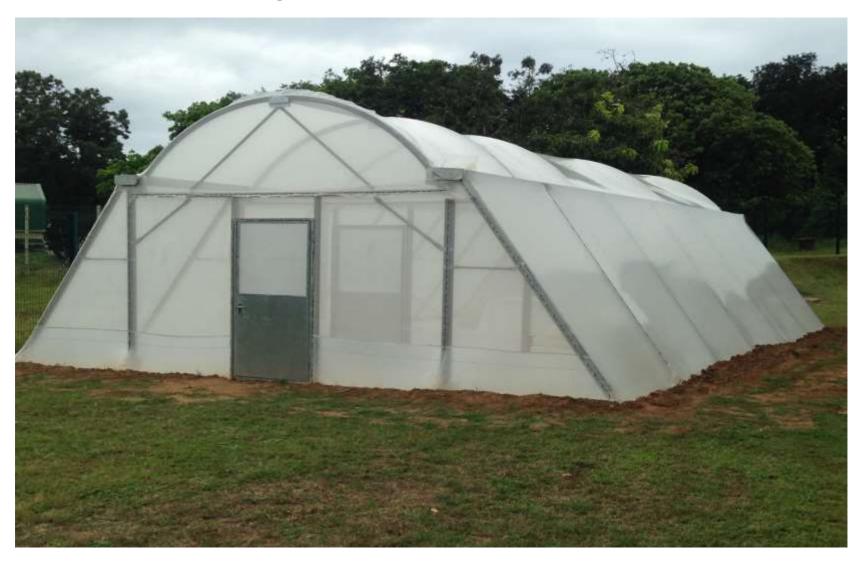

h lots of sugarcane
- Brettonwood High School
  - Head boy 2006
- Cedara College of Agriculture
  - Nature Studies
  - Plant Production in particular
  - Majored Horticulture Fruit Tree Production and Agronomy



#### **Final Year Awards Day**

#### dube agriLAB

CEDARA COLLEGE OF AGRICULTURE



This is to certify that

Mr LK Nzimande

has been awarded

McDONALD'S SEEDS SHIELD Best Student in Vegetable Courses



76/3/10. DATE



#### One Home, One Garden Project





#### **Extension Services**





### **Qutom Farms**











DUBE AGRIZONE PRODUCE

# **Dube AgriLab**











### **New Hardening Facility**





# **Planting Out**





# **Hardening Off**







### **Filling Paper Pots**





# **Spaths**





### Bamboo





#### **Climate Control**





# **Quarantine Facility**





#### **Benefits**

- The new facility is of global scale
- Australian greenhouse operations
- To have a large seedling house in Umlazi as a GOAL
- Help with my Masters research project insight
- Inspire other young black professionals
- Plant a seed of "Horticulture as a profession"
- To seek and to share the art science of plant production globally



#### **Benefits Continued......**

- See how other farmers/horticulturists in other countries do things
- Chance to represent my country on my personal field of interest



# Bring about **CHANGE**





# dube agriLAB

### **Thank You**