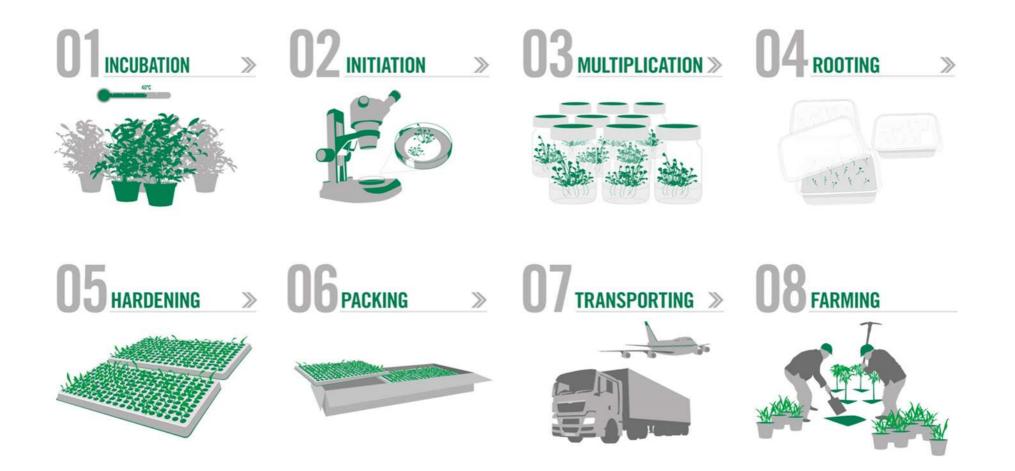

SOUTHERN AFRICA'S PREMIER
AIR LOGISTICS PLATFORM

# LINDANI NZIMANDE

**DUBE TRADEPORT** 

#### Introduction in Horticulture

- Born in Adams Area South of Durban with lots of sugarcane
- Brettonwood High School
  - Head boy 2006
- Cedara College of Agriculture
  - Nature Studies
  - Plant Production in particular
  - Majored Horticulture Fruit Tree Production and Agronomy



#### **Final Year Awards Day**

#### dube agriLAB

CEDARA COLLEGE OF AGRICULTURE



This is to certify that

Mr LK Nzimande

has been awarded

McDONALD'S SEEDS SHIELD Best Student in Vegetable Courses



76/3/10. DATE



#### One Home, One Garden Project





#### **Extension Services**





### **Qutom Farms**











DUBE AGRIZONE PRODUCE

# **Dube AgriLab**











### **New Hardening Facility**





# **Planting Out**





# **Hardening Off**







### **Filling Paper Pots**





# **Spaths**





### Bamboo





#### **Climate Control**





# **Quarantine Facility**





#### **Benefits**

- The new facility is of global scale
- Australian greenhouse operations
- To have a large seedling house in Umlazi as a GOAL
- Help with my Masters research project insight
- Inspire other young black professionals
- Plant a seed of "Horticulture as a profession"
- To seek and to share the art science of plant production globally



#### **Benefits Continued......**

- See how other farmers/horticulturists in other countries do things
- Chance to represent my country on my personal field of interest



# Bring about **CHANGE**





# dube agriLAB

### **