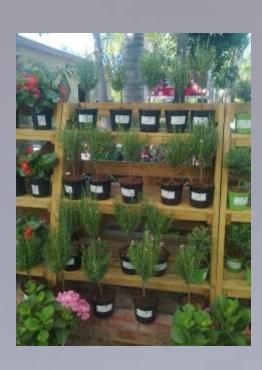

## Woolworths herbs in ceramic pot

- ❖ CERAMIC POTS: OREGANO, ROSEMARY, THYME AND MINT
- CHANGE CERAMIC POTS

### Woolworths herbs in plastic pots

- POTTED HERBS: BASIL, CORIANDER, PARSLEY
- \* BASIL : DOWNEY MILDEW
- PARSLEY: RED SPIDER MITE