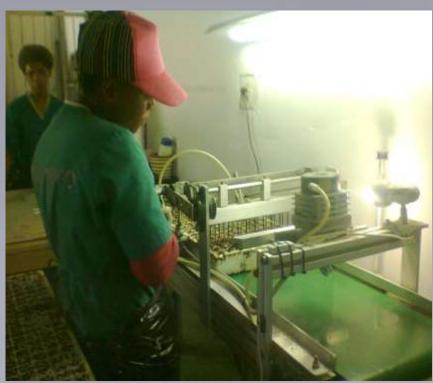

### Sowing machine

- ❖ SOWING ONCE PER WEEK
- ❖ BASIL, CORIANDER, PARSLEY, CHILLI HABANERO
- CORIANDER GERMINATION