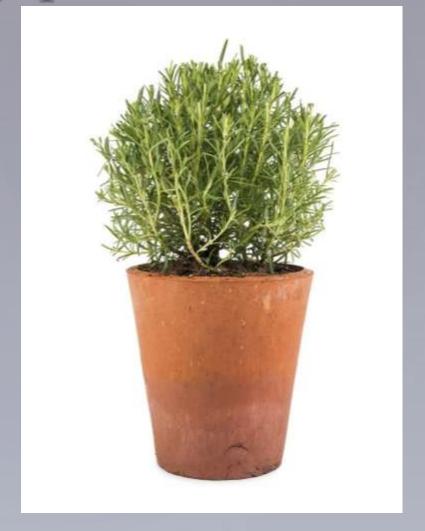

tunnel



- ROOTED CUTTINGS
- TWO WEEKS
- 128 CAVITY TRAYS

### Sowing machine





- ❖ SOWING ONCE PER WEEK
- ❖ BASIL, CORIANDER, PARSLEY, CHILLI HABANERO
- CORIANDER GERMINATION

## Woolworths herbs in ceramic pot



- ❖ CERAMIC POTS: OREGANO, ROSEMARY, THYME AND MINT
- CHANGE CERAMIC POTS

### Woolworths herbs in plastic pots



- POTTED HERBS: BASIL, CORIANDER, PARSLEY
- \* BASIL : DOWNEY MILDEW
- PARSLEY: RED SPIDER MITE

#### Woolworths store











#### Chilli habanero



- ▶ PRODUCED FROM SEED
- & COMPACT PLANT WITH LOTS OF FRUIT
- & CULTAR

## Wheatgrass



- **❖** HAND SOWING
- ❖ SOAK SEED OVERNIGHT IN WATER
- ❖ MOLD CAPTAB AND BENOMYL (DRENCH)
- **❖** COVER WITH HESSIAN
- ❖ 7 DAYS

#### Goldcrest mini standard



#### Basil tree



## Topiary machine



## Topiary plants





# Clipped leaf









### Australia





- **❖** AMAZING OPPORTUNITY
- ❖ HORTICULTURE INDUSTRY OUTSIDE SOUTH AFRICA
- **❖** PLANT KNOWLEDGE: CLIMATIC CONDITIONS
- ❖ NEW INNOVATIONS AND ADAPTING