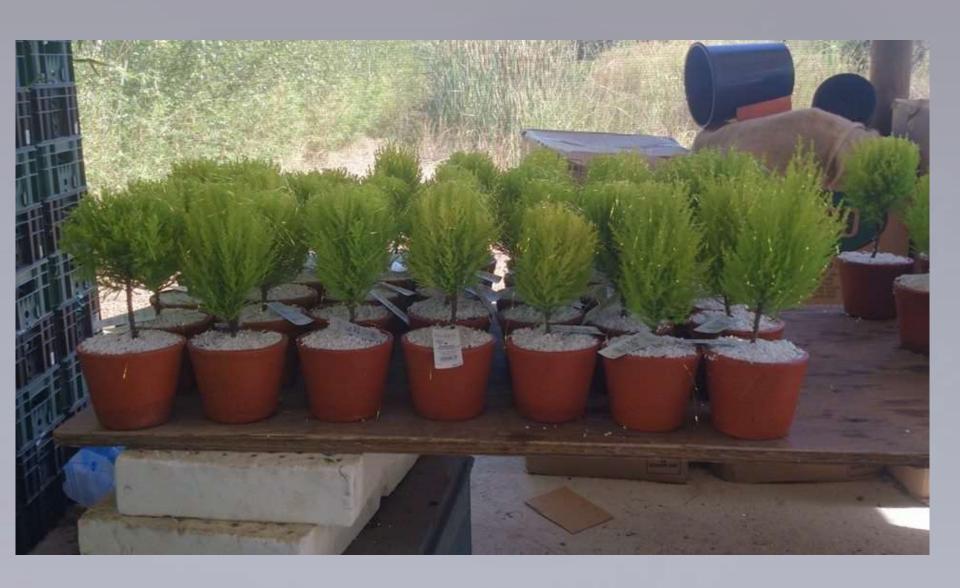

- OVERHEAD IRRIGATION
- SEED ROT PREVENTION

# Hardening off tunnel



- ROOTED CUTTINGS
- TWO WEEKS
- 128 CAVITY TRAYS

### Sowing machine





- ❖ SOWING ONCE PER WEEK
- ❖ BASIL, CORIANDER, PARSLEY, CHILLI HABANERO
- CORIANDER GERMINATION

## Woolworths herbs in ceramic pot



- ❖ CERAMIC POTS: OREGANO, ROSEMARY, THYME AND MINT
- CHANGE CERAMIC POTS

### Woolworths herbs in plastic pots



- POTTED HERBS: BASIL, CORIANDER, PARSLEY
- \* BASIL : DOWNEY MILDEW
- PARSLEY: RED SPIDER MITE

#### Woolworths store











#### Chilli habanero



- ▶ PRODUCED FROM SEED
- & COMPACT PLANT WITH LOTS OF FRUIT
- & CULTAR

## Wheatgrass



- **❖** HAND SOWING
- ❖ SOAK SEED OVERNIGHT IN WATER
- ❖ MOLD CAPTAB AND BENOMYL (DRENCH)
- **❖** COVER WITH HESSIAN
- ❖ 7 DAYS

#### Goldcrest mini standard



#### Basil tree



## Topiary machine



## Topiary plants





# Clipped leaf









### Australia





- **❖** AMAZING OPPORTUNITY
- ❖ HORTICULTURE INDUSTRY OUTSIDE SOUTH AFRICA
- **❖** PLANT KNOWLEDGE: CLIMATIC CONDITIONS
- ❖ NEW INNOVATIONS AND ADAPTING