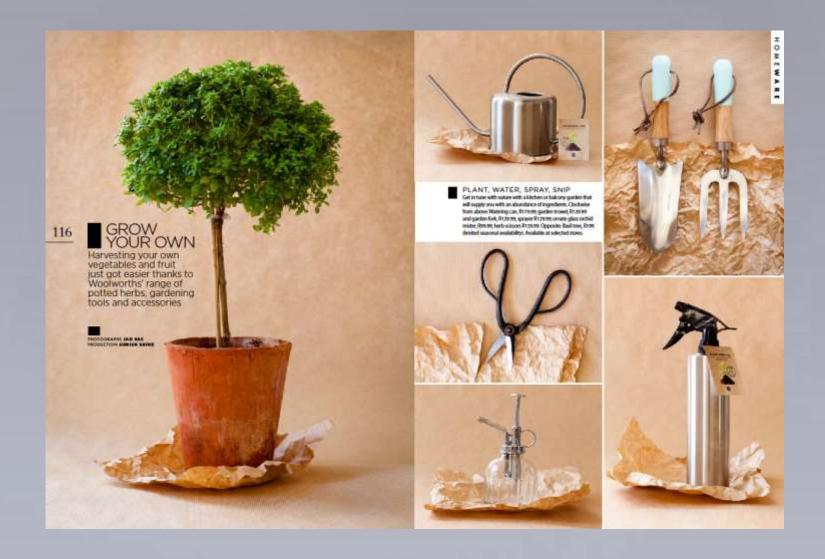

## Woolworths herbs in ceramic pot

- ❖ CERAMIC POTS: OREGANO, ROSEMARY, THYME AND MINT
- CHANGE CERAMIC POTS

### Woolworths herbs in plastic pots

- POTTED HERBS: BASIL, CORIANDER, PARSLEY
- \* BASIL : DOWNEY MILDEW
- PARSLEY: RED SPIDER MITE