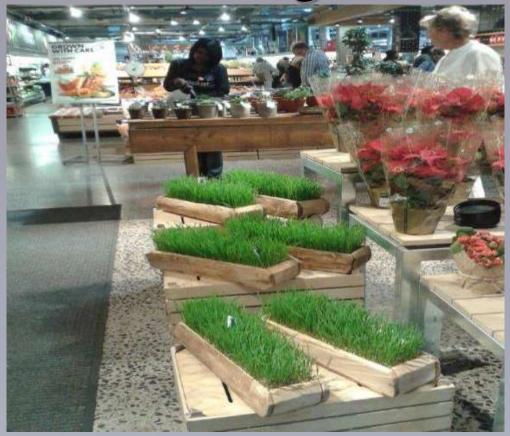

#### Woolworths store

## Wheatgrass

- **❖** HAND SOWING
- ❖ SOAK SEED OVERNIGHT IN WATER
- ❖ MOLD CAPTAB AND BENOMYL (DRENCH)
- **❖** COVER WITH HESSIAN
- ❖ 7 DAYS