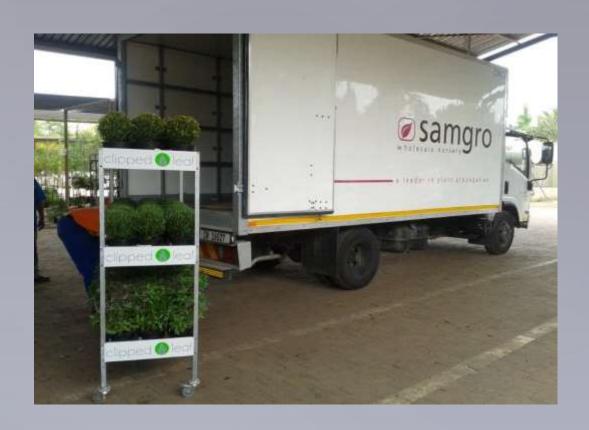

CUTTINGS
- TWO WEEKS
- 128 CAVITY TRAYS

### Sowing machine





- ❖ SOWING ONCE PER WEEK
- ❖ BASIL, CORIANDER, PARSLEY, CHILLI HABANERO
- CORIANDER GERMINATION

## Woolworths herbs in ceramic pot



- ❖ CERAMIC POTS: OREGANO, ROSEMARY, THYME AND MINT
- CHANGE CERAMIC POTS

### Woolworths herbs in plastic pots



- POTTED HERBS: BASIL, CORIANDER, PARSLEY
- \* BASIL : DOWNEY MILDEW
- PARSLEY: RED SPIDER MITE

#### Woolworths store











#### Chilli habanero



- ▶ PRODUCED FROM SEED
- & COMPACT PLANT WITH LOTS OF FRUIT
- & CULTAR

## Wheatgrass



- **❖** HAND SOWING
- ❖ SOAK SEED OVERNIGHT IN WATER
- ❖ MOLD CAPTAB AND BENOMYL (DRENCH)
- **❖** COVER WITH HESSIAN
- ❖ 7 DAYS

#### Goldcrest mini standard



#### Basil tree



## Topiary machine



## Topiary plants





# Clipped leaf









### Australia





- **❖** AMAZING OPPORTUNITY
- ❖ HORTICULTURE INDUSTRY OUTSIDE SOUTH AFRICA
- **❖** PLANT KNOWLEDGE: CLIMATIC CONDITIONS
- ❖ NEW INNOVATIONS AND ADAPTING