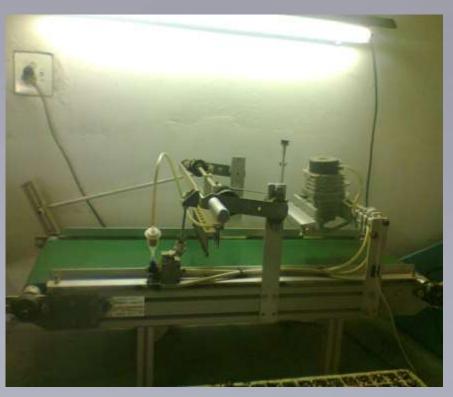

### Sowing machine

- ❖ SOWING ONCE PER WEEK
- ❖ BASIL, CORIANDER, PARSLEY, CHILLI HABANERO
- CORIANDER GERMINATION