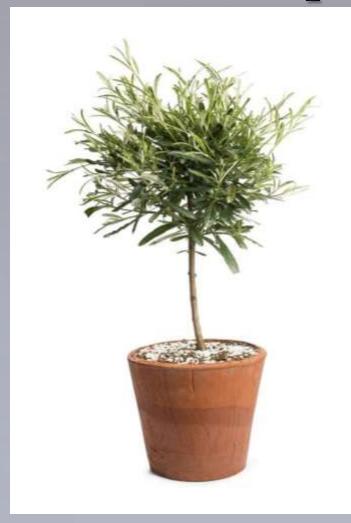

f tunnel



- ROOTED CUTTINGS
- TWO WEEKS
- 128 CAVITY TRAYS

### Sowing machine





- ❖ SOWING ONCE PER WEEK
- ❖ BASIL, CORIANDER, PARSLEY, CHILLI HABANERO
- CORIANDER GERMINATION

## Woolworths herbs in ceramic pot



- ❖ CERAMIC POTS: OREGANO, ROSEMARY, THYME AND MINT
- CHANGE CERAMIC POTS

### Woolworths herbs in plastic pots



- POTTED HERBS: BASIL, CORIANDER, PARSLEY
- \* BASIL : DOWNEY MILDEW
- PARSLEY: RED SPIDER MITE

#### Woolworths store











#### Chilli habanero



- ▶ PRODUCED FROM SEED
- & COMPACT PLANT WITH LOTS OF FRUIT
- & CULTAR

## Wheatgrass



- **❖** HAND SOWING
- ❖ SOAK SEED OVERNIGHT IN WATER
- ❖ MOLD CAPTAB AND BENOMYL (DRENCH)
- **❖** COVER WITH HESSIAN
- ❖ 7 DAYS

#### Goldcrest mini standard



#### Basil tree



## Topiary machine



## Topiary plants





# Clipped leaf









### Australia





- **❖** AMAZING OPPORTUNITY
- ❖ HORTICULTURE INDUSTRY OUTSIDE SOUTH AFRICA
- **❖** PLANT KNOWLEDGE: CLIMATIC CONDITIONS
- ❖ NEW INNOVATIONS AND ADAPTING