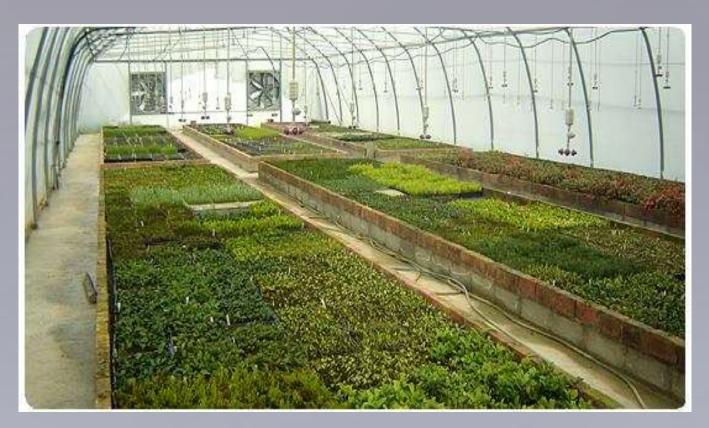

## Cutting tunnel

- ❖ PAD AND FAN COOLING SYSTEM: 31°C 26°C
- MISTING SYSTEM MEASURED BY PHOTONS OF LIGHT
- DRY SPOTS
- WARM BEDS DURING WINTER

#### Seed tunnel

- OVERHEAD IRRIGATION
- SEED ROT PREVENTION

# Hardening off tunnel

- ROOTED CUTTINGS
- TWO WEEKS
- 128 CAVITY TRAYS