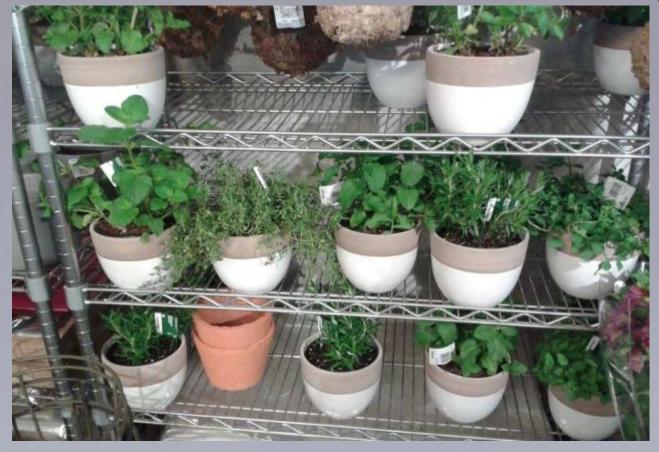

## Woolworths herbs in ceramic pot

- ❖ CERAMIC POTS: OREGANO, ROSEMARY, THYME AND MINT
- CHANGE CERAMIC POTS