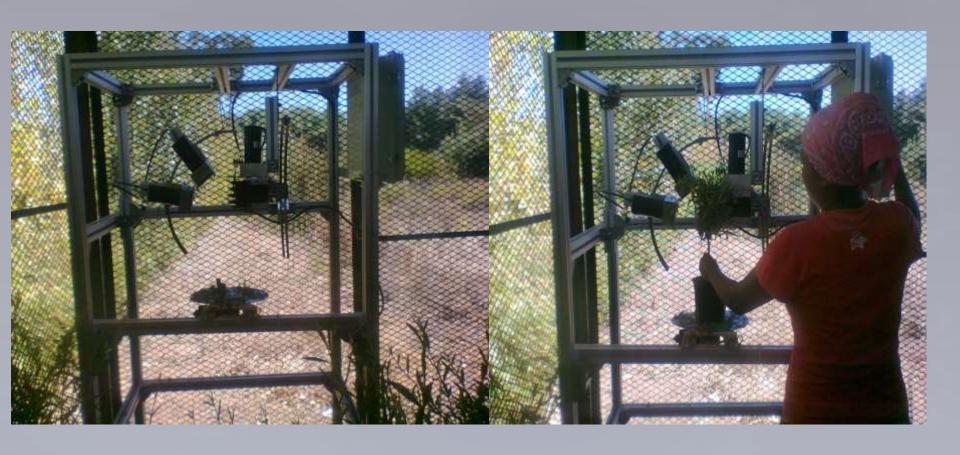

NTION

# Hardening off tunnel



- ROOTED CUTTINGS
- TWO WEEKS
- 128 CAVITY TRAYS

### Sowing machine





- ❖ SOWING ONCE PER WEEK
- ❖ BASIL, CORIANDER, PARSLEY, CHILLI HABANERO
- CORIANDER GERMINATION

## Woolworths herbs in ceramic pot



- ❖ CERAMIC POTS: OREGANO, ROSEMARY, THYME AND MINT
- CHANGE CERAMIC POTS

### Woolworths herbs in plastic pots



- POTTED HERBS: BASIL, CORIANDER, PARSLEY
- \* BASIL : DOWNEY MILDEW
- PARSLEY: RED SPIDER MITE

#### Woolworths store











#### Chilli habanero



- ▶ PRODUCED FROM SEED
- & COMPACT PLANT WITH LOTS OF FRUIT
- & CULTAR

## Wheatgrass



- **❖** HAND SOWING
- ❖ SOAK SEED OVERNIGHT IN WATER
- ❖ MOLD CAPTAB AND BENOMYL (DRENCH)
- **❖** COVER WITH HESSIAN
- ❖ 7 DAYS

#### Goldcrest mini standard



#### Basil tree



## Topiary machine



## Topiary plants





# Clipped leaf









### Australia





- **❖** AMAZING OPPORTUNITY
- ❖ HORTICULTURE INDUSTRY OUTSIDE SOUTH AFRICA
- **❖** PLANT KNOWLEDGE: CLIMATIC CONDITIONS
- ❖ NEW INNOVATIONS AND ADAPTING