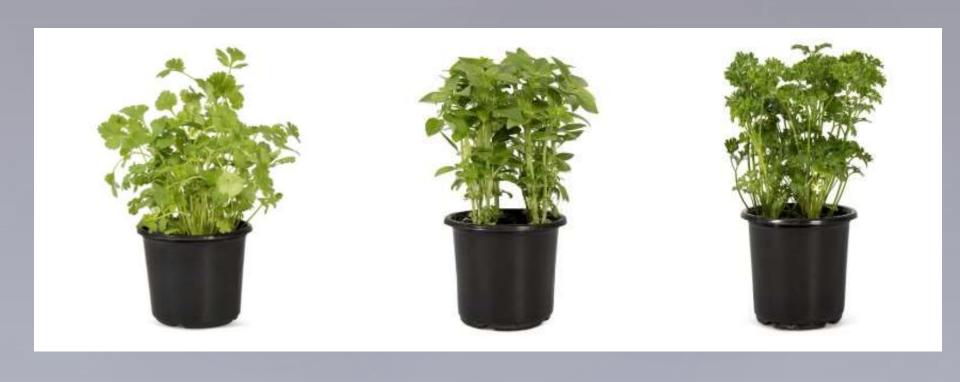

### Woolworths herbs in plastic pots

- POTTED HERBS: BASIL, CORIANDER, PARSLEY
- \* BASIL : DOWNEY MILDEW
- PARSLEY: RED SPIDER MITE