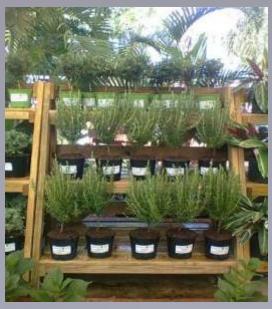

UTTINGS
- TWO WEEKS
- 128 CAVITY TRAYS

### Sowing machine





- ❖ SOWING ONCE PER WEEK
- ❖ BASIL, CORIANDER, PARSLEY, CHILLI HABANERO
- CORIANDER GERMINATION

## Woolworths herbs in ceramic pot



- ❖ CERAMIC POTS: OREGANO, ROSEMARY, THYME AND MINT
- CHANGE CERAMIC POTS

### Woolworths herbs in plastic pots



- POTTED HERBS: BASIL, CORIANDER, PARSLEY
- \* BASIL : DOWNEY MILDEW
- PARSLEY: RED SPIDER MITE

#### Woolworths store











#### Chilli habanero



- ▶ PRODUCED FROM SEED
- & COMPACT PLANT WITH LOTS OF FRUIT
- & CULTAR

## Wheatgrass



- **❖** HAND SOWING
- ❖ SOAK SEED OVERNIGHT IN WATER
- ❖ MOLD CAPTAB AND BENOMYL (DRENCH)
- **❖** COVER WITH HESSIAN
- ❖ 7 DAYS

#### Goldcrest mini standard



#### Basil tree



## Topiary machine



## Topiary plants





# Clipped leaf









### Australia





- **❖** AMAZING OPPORTUNITY
- ❖ HORTICULTURE INDUSTRY OUTSIDE SOUTH AFRICA
- **❖** PLANT KNOWLEDGE: CLIMATIC CONDITIONS
- ❖ NEW INNOVATIONS AND ADAPTING