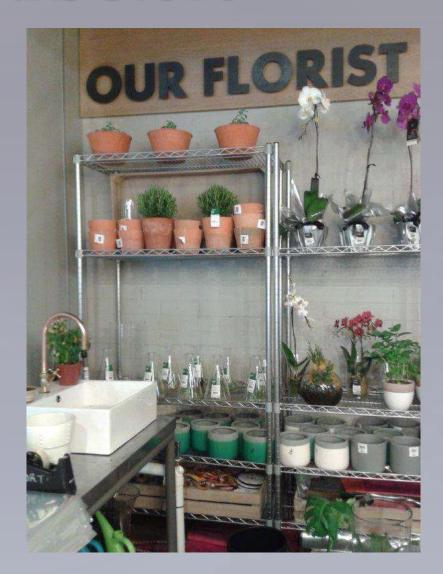

## Woolworths herbs in ceramic pot

- ❖ CERAMIC POTS: OREGANO, ROSEMARY, THYME AND MINT
- CHANGE CERAMIC POTS

#### Woolworths store