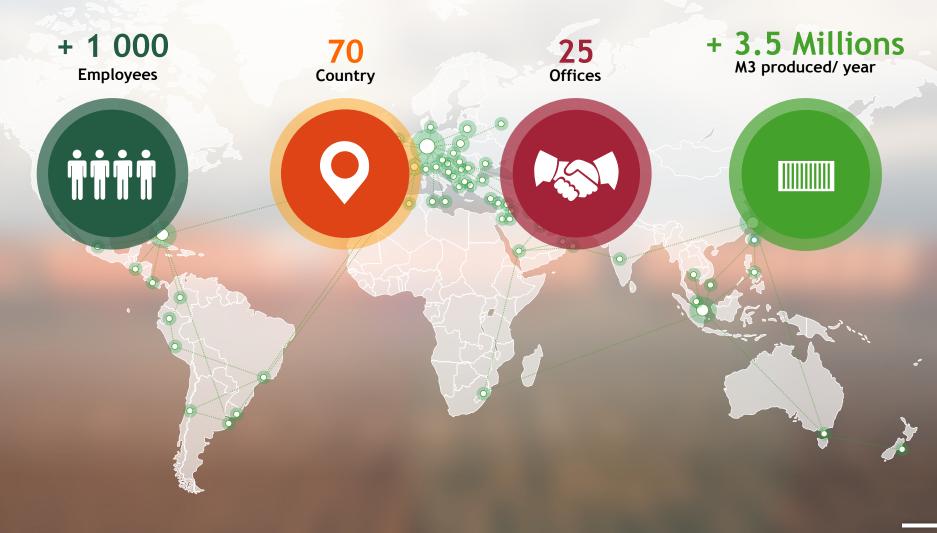

## Greenhouse Technologies - Klasmann Deilmann IPPS meeting 2020





# Klasmann - Deilmann

## Klasmann - Deilmann



## The growing media adapted to your needs











#### Sod and milled peat Quality start from the peat field













### Bark





### GreenFibre

Root development in container cultivation



Without GreenFibre



With 25% GreenFibre



With 35% GreenFibre

### Range

From seeds/ cuttings/ vitroplants to pot plants and mother plants







### Range

#### From seeds/ cuttings/ vitroplants



Rec 402 : with sod peat

Rec L10 : with perlite

More with Greenfibre





Rec 876 : fine milled peat

Rec 085 : medium milled peat

More with Greenfibre

### Range

Blend, pot plants, mother plants, succulents, sensitive plants



Rec 085 : medium milled peat

Rec 814 : with 20% GF

Rec R69 : with 30% GF



Rec 604 : with sod peat

Rec L20 : with sod peat and perlite

Rec R73 with sod peat