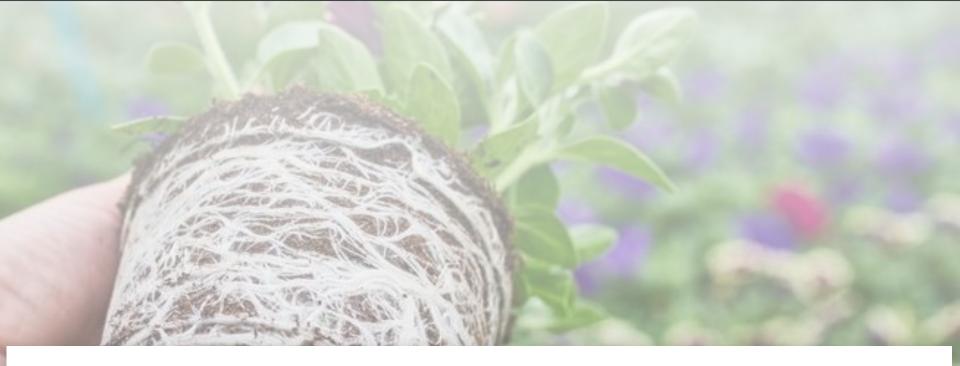

### GreenFibre

Root development in container cultivation

Without GreenFibre

With 25% GreenFibre

With 35% GreenFibre