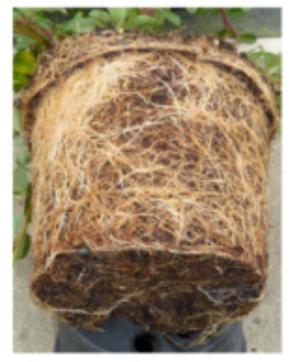

### GreenFibre

Root development in container cultivation

Without GreenFibre

With 25% GreenFibre

With 35% GreenFibre