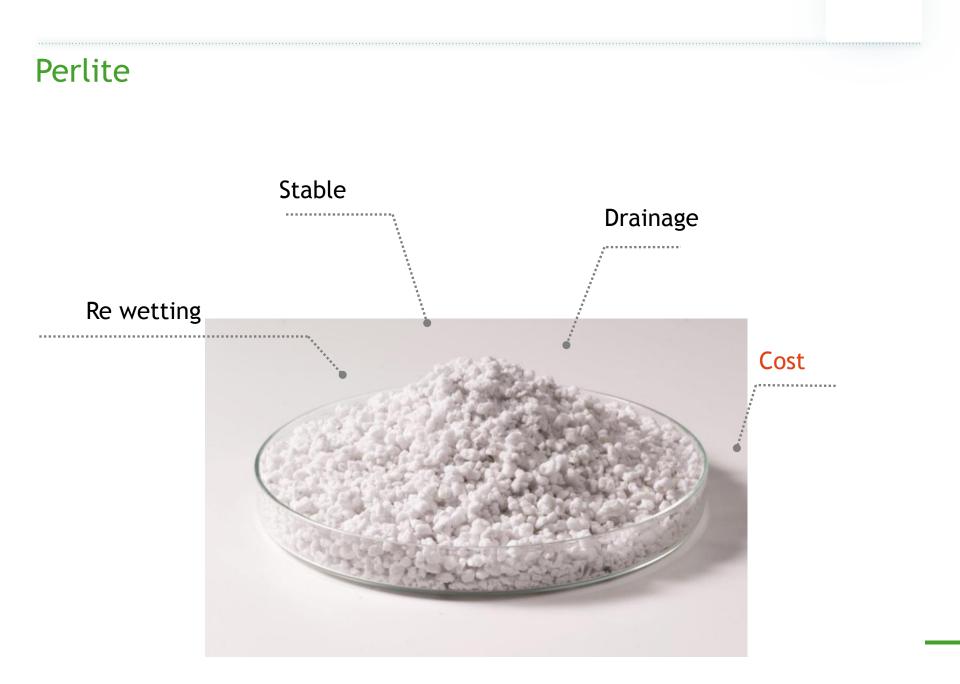

## Greenhouse Technologies - Klasmann Deilmann IPPS meeting 2020





# Klasmann - Deilmann

## Klasmann - Deilmann



## The growing media adapted to your needs











#### Sod and milled peat Quality start from the peat field













### Bark





### GreenFibre

Root development in container cultivation



Without GreenFibre



With 25% GreenFibre



With 35% GreenFibre

### Range

From seeds/ cuttings/ vitroplants to pot plants and mother plants







### Range

#### From seeds/ cuttings/ vitroplants



Rec 402 : with sod peat

Rec L10 : with perlite

More with Greenfibre





Rec 876 : fine milled peat

Rec 085 : medium milled peat

More with Greenfibre

### Range

Blend, pot plants, mother plants, succulents, sensitive plants



Rec 085 : medium milled peat

Rec 814 : with 20% GF

Rec R69 : with 30% GF



Rec 604 : with sod peat

Rec L20 : with sod peat and perlite

Rec R73 with sod peat and Green Fibre

Greenhouse Technologie and Klasmann - Deilmann are :





## Thanks for you attention IPPS meeting 2020