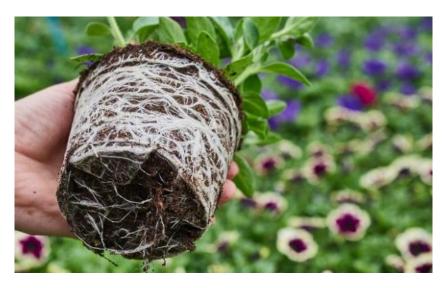

### GreenFibre

Root development in container cultivation

Without GreenFibre

With 25% GreenFibre

With 35% GreenFibre