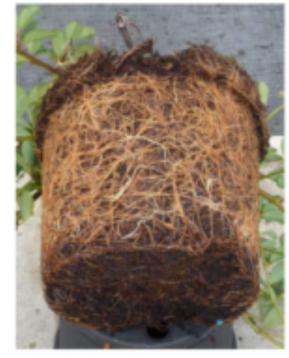

### GreenFibre

Root development in container cultivation

Without GreenFibre

With 25% GreenFibre

With 35% GreenFibre