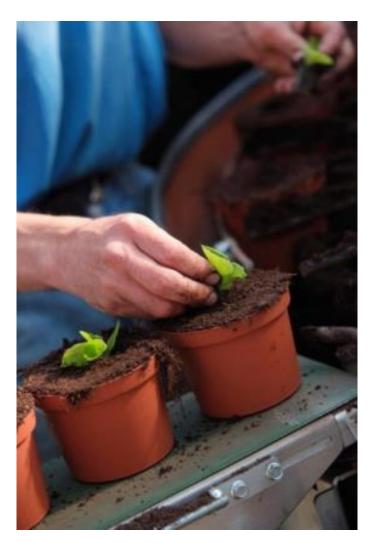

### Range

From seeds/ cuttings/ vitroplants to pot plants and mother plants

### Range

#### From seeds/ cuttings/ vitroplants

Rec 402 : with sod peat

Rec L10 : with perlite

More with Greenfibre

Rec 876 : fine milled peat

Rec 085 : medium milled peat

More with Greenfibre