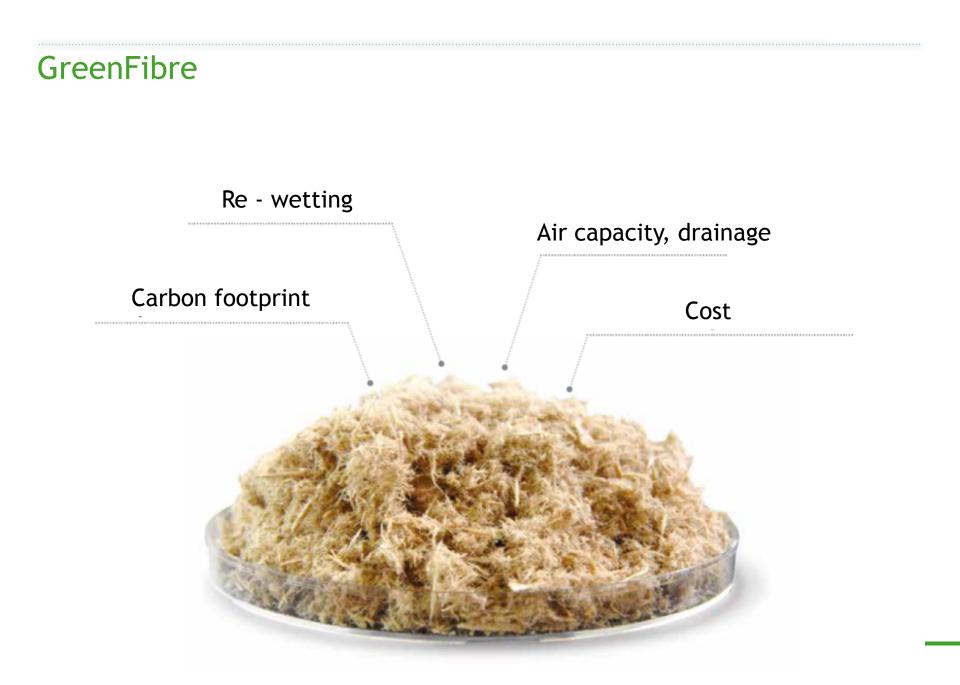

### GreenFibre

Root development in container cultivation

Without GreenFibre

With 25% GreenFibre

With 35% GreenFibre