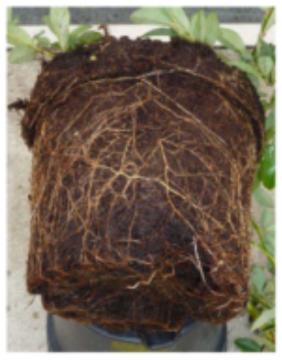

### GreenFibre

Root development in container cultivation

Without GreenFibre

With 25% GreenFibre

With 35% GreenFibre