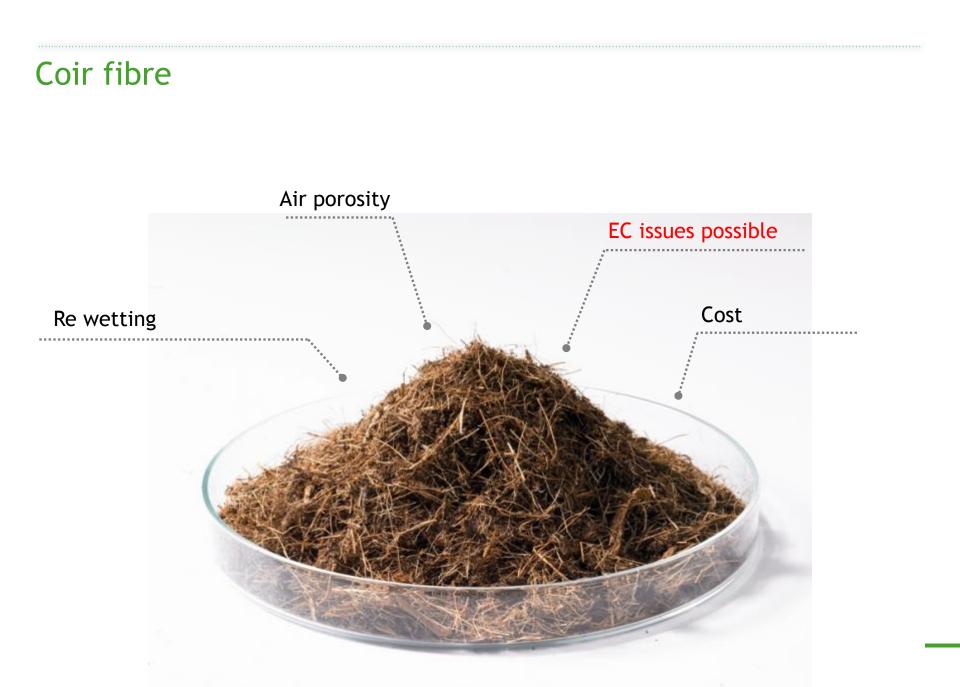

## Greenhouse Technologies - Klasmann Deilmann IPPS meeting 2020





# Klasmann - Deilmann

## Klasmann - Deilmann



## The growing media adapted to your needs











#### Sod and milled peat Quality start from the peat field













### Bark





### GreenFibre

Root development in container cultivation



Without GreenFibre



With 25% GreenFibre



With 35% GreenFibre

### Range

From seeds/ cuttings/ vitroplants to pot plants and mother plants







### Range

#### From seeds/ cuttings/ vitroplants



Rec 402 : with sod peat

Rec L10 : with perlite

More with Greenfibre





Rec 876 : fine milled peat

Rec 085 : medium milled peat

More with Greenfibre

### Range

Blend, pot plants, mother plants, succulents, sensitive plants



Rec 085 : medium milled peat

Rec 814 : with 20% GF

Rec R69 : with 30% GF



Rec 604 : with sod peat

Rec L20 : with sod peat and perlite

Rec R73 with sod peat and Green Fibre

Greenhouse Technologie and Klasmann - Deilmann are :





## Thanks for you attention IPPS meeting 2020