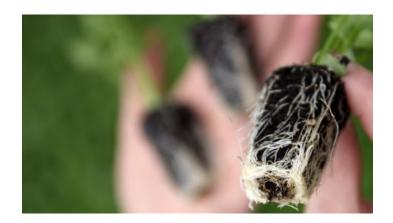

### GreenFibre

Root development in container cultivation

Without GreenFibre

With 25% GreenFibre

With 35% GreenFibre