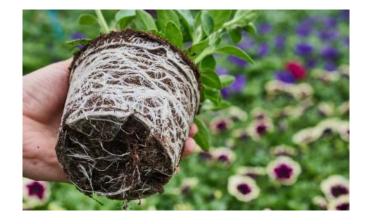

### GreenFibre

Root development in container cultivation

Without GreenFibre

With 25% GreenFibre

With 35% GreenFibre