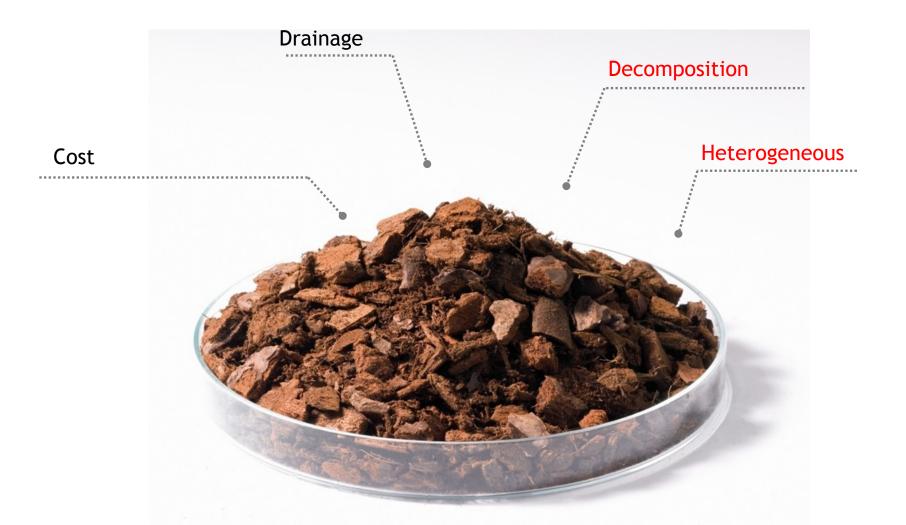

## Greenhouse Technologies - Klasmann Deilmann IPPS meeting 2020





# Klasmann - Deilmann

## Klasmann - Deilmann



## The growing media adapted to your needs











#### Sod and milled peat Quality start from the peat field













### Bark





### GreenFibre

Root development in container cultivation



Without GreenFibre



With 25% GreenFibre



With 35% GreenFibre

### Range

From seeds/ cuttings/ vitroplants to pot plants and mother plants







### Range

#### From seeds/ cuttings/ vitroplants



Rec 402 : with sod peat

Rec L10 : with perlite

More with Greenfibre





Rec 876 : fine milled peat

Rec 085 : medium milled peat

More with Greenfibre

### Range

Blend, pot plants, mother plants, succulents, sensitive plants



Rec 085 : medium milled peat

Rec 814 : with 20% GF

Rec R69 : with 30% GF



Rec 604 : with sod peat

Rec L20 : with sod peat and perlite

Rec R73 with sod peat and Green Fibre

Greenhouse Technologie and Klasmann - Deilmann are :





## Thanks for you attention IPPS meeting 2020