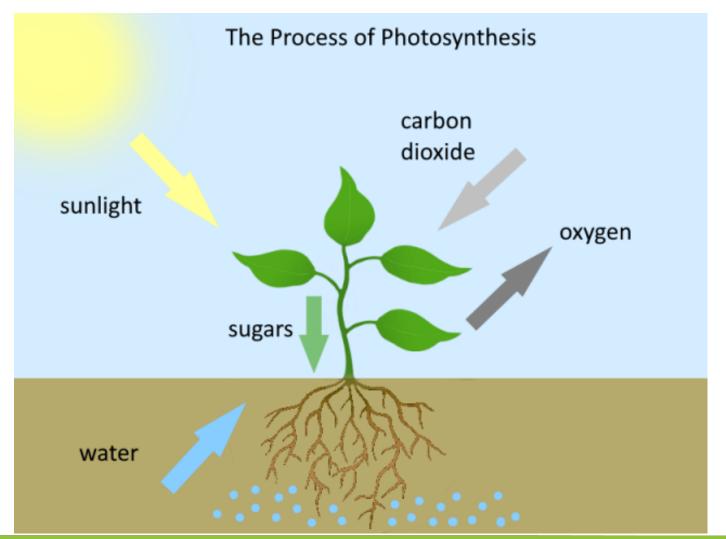

### In Summary

- Photosynthesis is key start here
- Organic forms of nutrition are the most energy efficient forms of plant nutrition

"Plant nutrients should be available, but not soluble"

William Albrecht