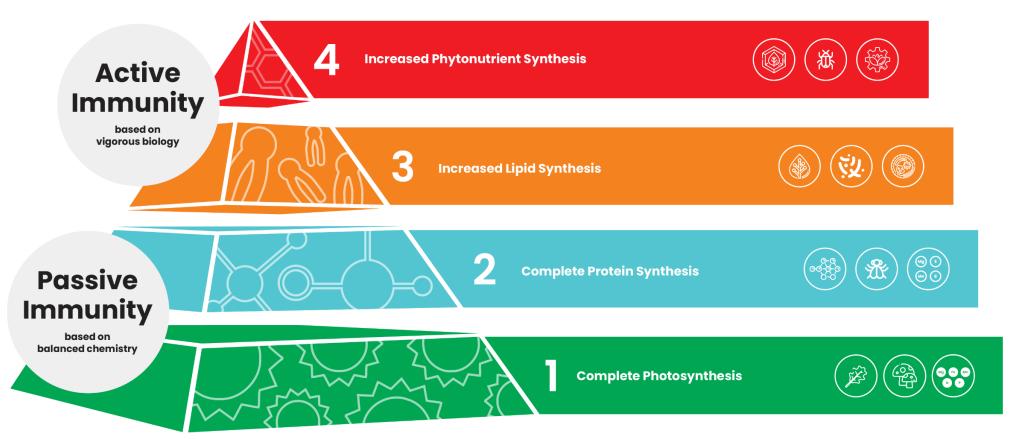

# Plant Health Pyramid

"Healthy plants can become completely resistant to diseases and insects." - John Kempf

### Level 1 – Complete Photosynthesis

• Increase Photosynthates by 4x = feed the microbial population

Resistance to soil borne fungal pathogens

• Mg Fe Mn N P

## •Level 2 – Complete Protein Synthesis

All forms of N converted to Proteins

• Resistance to insects with simple digestive systems

• Mg S Mo B

#### \*\*\*need vigorous biology\*\*\*

- Level 3 Lipid Synthesis
  - Energy surplus stored as lipids (fats)
- Level 4 Increased Phytonutrient Synthesis
  - Plant immune compounds (Essential Oils) plant protectants

### In Summary

- Photosynthesis is key start here
- Organic forms of nutrition are the most energy efficient forms of plant nutrition

"Plant nutrients should be available, but not soluble"

William Albrecht