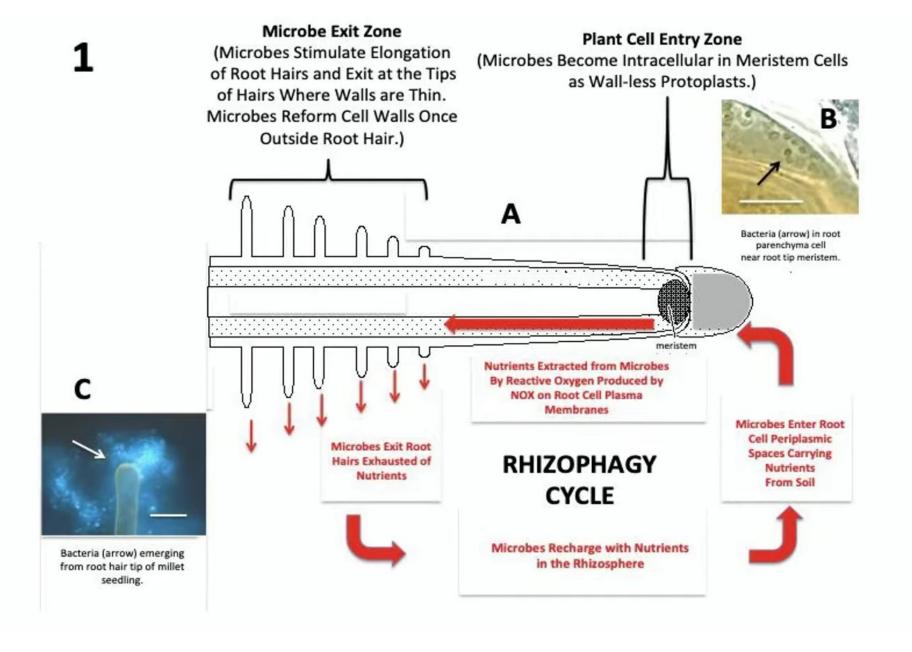

#### Microbiome of Soil and Plants

Gopal, M., & Gupta, A. (2016). Microbiome Selection Could Spur Next-Generation Plant Breeding Strategies. Frontiers in Microbiology, 7, 1971. https://doi.org/10.3389/fmicb.2016.01971