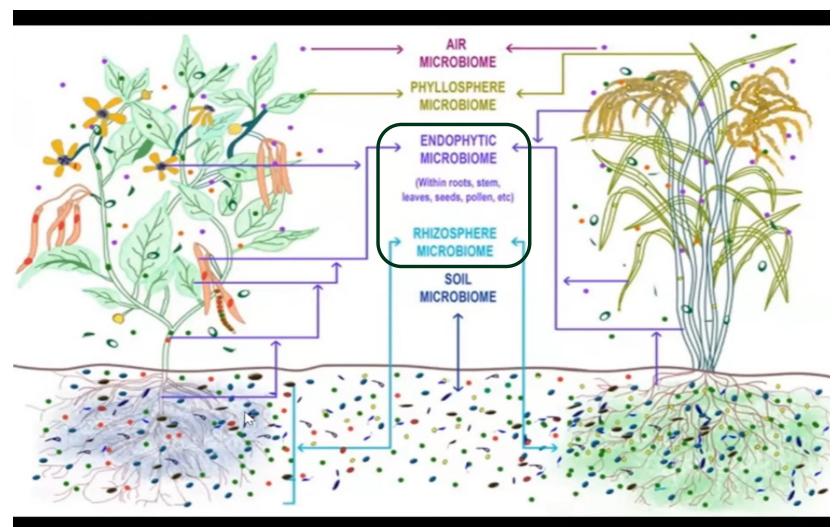

#### Microbiome of Soil and Plants

Gopal, M., & Gupta, A. (2016). Microbiome Selection Could Spur Next-Generation Plant Breeding Strategies. Frontiers in Microbiology, 7, 1971. https://doi.org/10.3389/fmicb.2016.01971