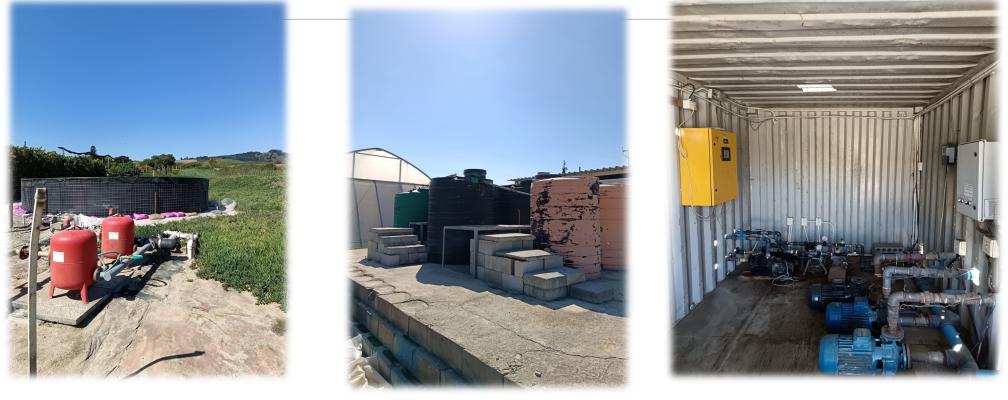

#### Fertigation

A. Reservoirs & Red Sand Filters

B. Fertiliser tanks A&B

C. Pump station