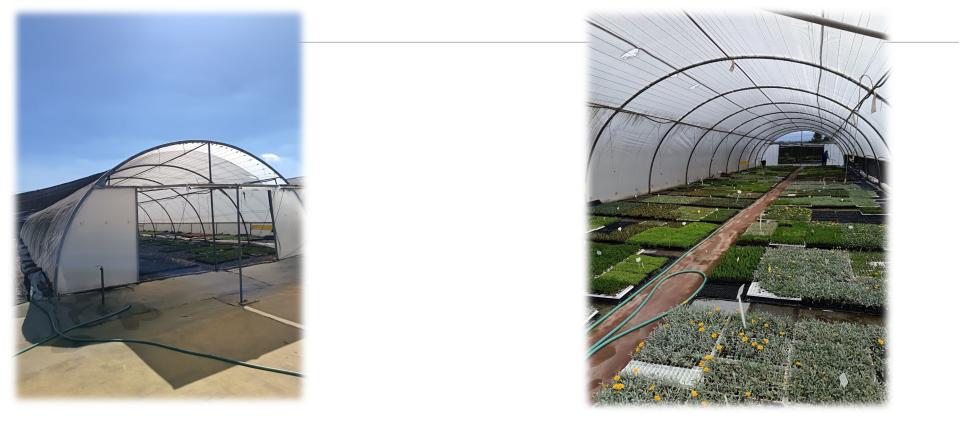

#### Propagation structure

Hardening-off

A. Hardening-off tunnel

B. Inside view