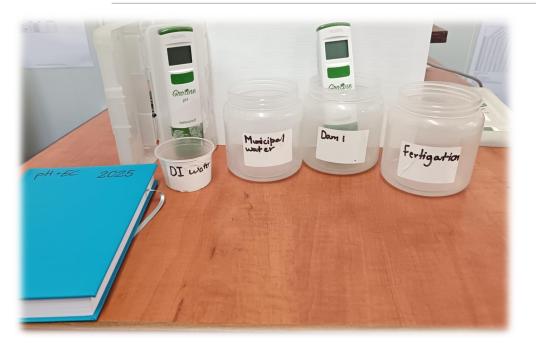

INSERVICE TRAINING AT STARK AYRES.
- 2022 OCTOBER STARTED SHADOWLANDS WHOLESALE NURSERY.

#### Academic and practical experience

#### Propagation types:

Asexual Propagation:



A. Felicia echinata Blue



B. Osteospermum Ricky





C. Lampranthus sunshine yellow

D. Carpobrotus muirri

#### Academic and practical experience

Sexual Propagation:



A. Seed sowing

B. Parsley in 6pack trays

C. Chives in 12cm pots

#### Propagation structures



A. Propagation greenhouse (The Mall)

B. Inside view

#### Propagation structure

Hardening-off



A. Hardening-off tunnel

B. Inside view

#### Propagation structure





A. Propagation Greenhouse

B. Inside view of Greenhouse

#### Fertigation



A. Reservoirs & Red Sand Filters

B. Fertiliser tanks A&B

C. Pump station

#### pH and EC testing





A. ph and EC testing tools

#### Control of pest and diseases

| 24(17-20Dec)     |                                                                                                                                                                                                                                                                                                                                                                                                                                                                                                                                                                                                                                                                                                     |