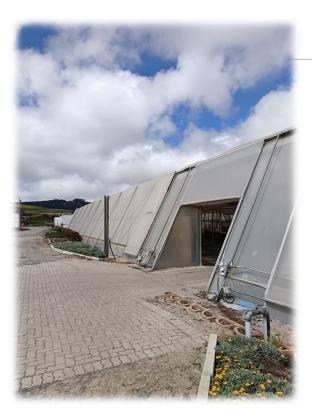

#### Propagation structures

A. Propagation greenhouse (The Mall)

B. Inside view