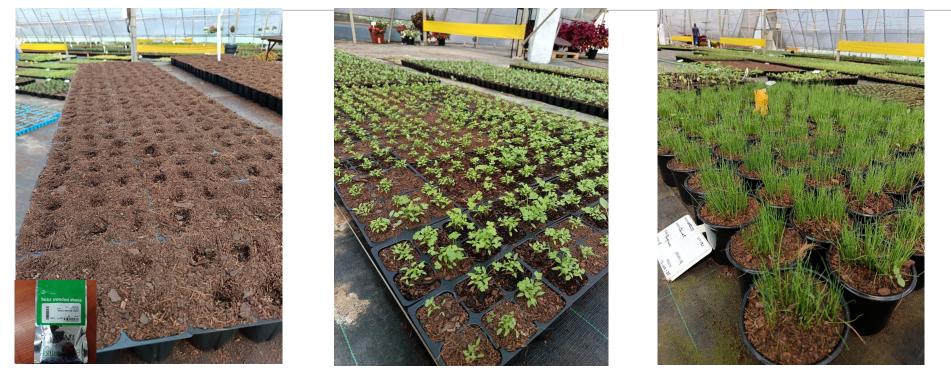

#### Propagation types:

Asexual Propagation:

A. Felicia echinata Blue

B. Osteospermum Ricky

C. Lampranthus sunshine yellow

D. Carpobrotus muirri

#### Academic and practical experience

Sexual Propagation:

A. Seed sowing

B. Parsley in 6pack trays

C. Chives in 12cm pots